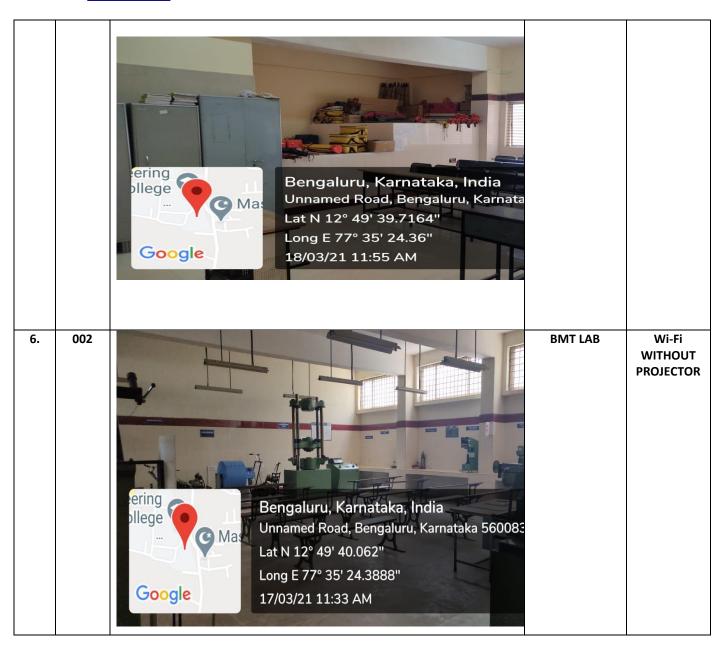

| 7. | 004 | Bengaluru, Karnataka, India Unnamed Road, Bengaluru, Karnataka 560083, Lat N 12° 49' 39.7164" Long E 77° 35' 24.3708" 18/03/21 11:58 AM | GEOTECHNICAL<br>LAB      | Wi-Fi<br>WITHOUT<br>PROJECTOR |
|----|-----|-----------------------------------------------------------------------------------------------------------------------------------------|--------------------------|-------------------------------|
| 8. | B03 | Bengaluru, Karnataka, India Unnamed Road, Bengaluru, Karnataka 56008 Lat N 12° 49' 40.062" Long E 77° 35' 24.3888" 17/03/21 11:35 AM    | FLUID<br>MECHANIC<br>LAB | Wi-Fi<br>WITHOUT<br>PROJECTOR |
| 9. | 012 | Bengaluru, Karnataka, India Unnamed Road, Bengaluru, Karnataka 56 Lat N 12° 49' 39.7596" Long E 77° 35' 24.4284" 18/03/21 11:59 AM      | ENVIRONMENT<br>LAB       | Wi-Fi<br>WITHOUT<br>PROJECTOR |