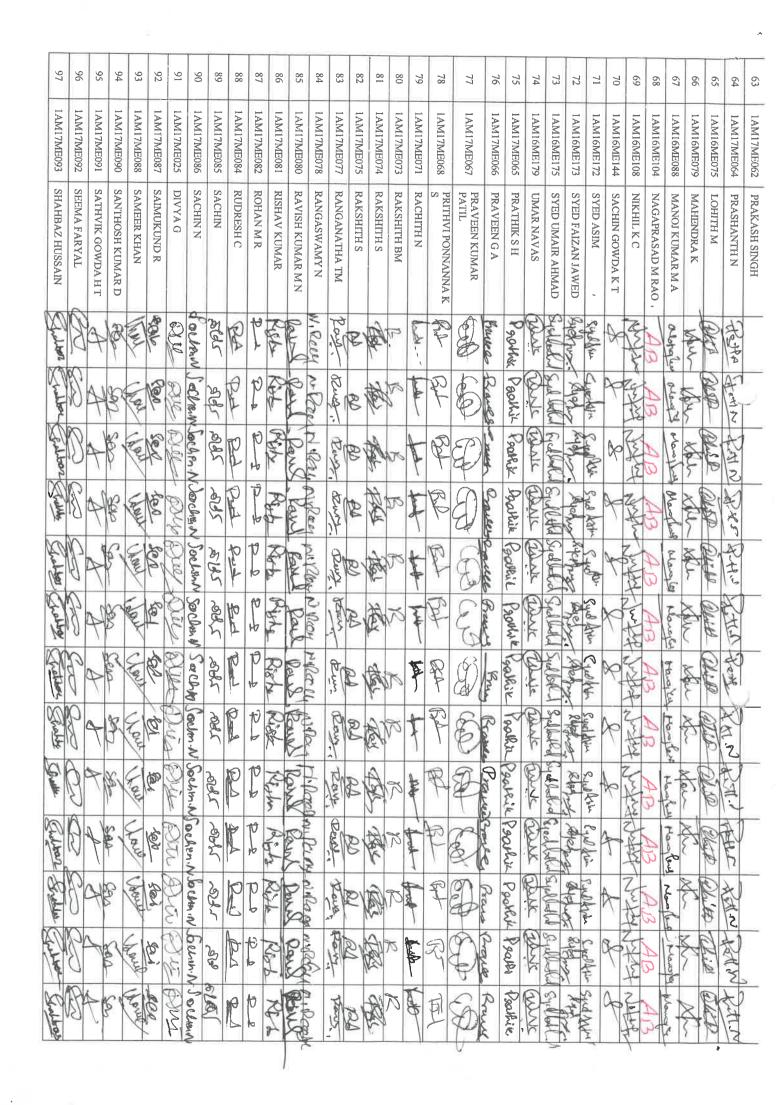

1.

| SL | ROOM      | РНОТО                                                                                                                                         | NAME OF THE | REMARK                        |
|----|-----------|-----------------------------------------------------------------------------------------------------------------------------------------------|-------------|-------------------------------|
| NO | NO<br>FOZ |                                                                                                                                               | ROOM        | \A/: F:                       |
| 1. | 507       | Bengaluru, Karnataka, India Unnamed Road, Bengaluru, Karnataka 560083, India Lat N 12° 49' 39.6984" Long E 77° 35' 24.7272" 17/03/21 11:27 AM | GEOLOGY LAB | Wi-Fi<br>WITHOUT<br>PROJECTOR |

| 2. | 010 | Bengaluru, Karnataka, India Unnamed Road, Bengaluru, Karnataka 5600 Lat N 12° 49' 39.468" Long E 77° 35' 24.5076" 17/03/21 11:38 AM | CADD LAB                       | Wi-Fi<br>WITH<br>PROJECTOR    |
|----|-----|-------------------------------------------------------------------------------------------------------------------------------------|--------------------------------|-------------------------------|
| 4. | 002 | Kalkere, Karnataka, India Unnamed Road, Kalkere, Karnataka 56 Lat N 12° 49' 39.3924" Long E 77° 35' 23.9784" 17/03/21 11:22 AM      | CONCRETE<br>AND HIGHWAY<br>LAB | Wi-Fi<br>WITHOUT<br>PROJECTOR |
| 5. | 001 |                                                                                                                                     | SURVEYING<br>LAB               | Wi-Fi<br>WITHOUT<br>PROJECTOR |

| 7. | 004 | Bengaluru, Karnataka, India Unnamed Road, Bengaluru, Karnataka 560083, Lat N 12° 49' 39.7164" Long E 77° 35' 24.3708" 18/03/21 11:58 AM | GEOTECHNICAL<br>LAB      | Wi-Fi<br>WITHOUT<br>PROJECTOR |
|----|-----|-----------------------------------------------------------------------------------------------------------------------------------------|--------------------------|-------------------------------|
| 8. | B03 | Bengaluru, Karnataka, India Unnamed Road, Bengaluru, Karnataka 56008 Lat N 12° 49' 40.062" Long E 77° 35' 24.3888" 17/03/21 11:35 AM    | FLUID<br>MECHANIC<br>LAB | Wi-Fi<br>WITHOUT<br>PROJECTOR |
| 9. | 012 | Bengaluru, Karnataka, India Unnamed Road, Bengaluru, Karnataka 56 Lat N 12° 49' 39.7596" Long E 77° 35' 24.4284" 18/03/21 11:59 AM      | ENVIRONMENT<br>LAB       | Wi-Fi<br>WITHOUT<br>PROJECTOR |

| 10. | 506 | ring Bengaluru, Karnataka, India Unnamed Road, Bengaluru, Karnata Lat N 12° 49' 39.7884" Long E 77° 35' 25.6812" 19/03/21 12:35 PM | DRAWING<br>HALL | WITHOUT PROJECTOR     |
|-----|-----|------------------------------------------------------------------------------------------------------------------------------------|-----------------|-----------------------|
| 11. | 510 | Bengaluru, Karnataka, India Unnamed Road, Bengaluru, Karnataka 5 Lat N 12° 49' 39.8172" Long E 77° 35' 24.81" 17/03/21 11:26 AM    | SEMINAR HALL    | WITH PROJECTOR + WIFI |

| 12. | 508 | Bengaluru, Karnataka, India<br>Unnamed Road, Bengaluru, Karnata<br>Lat N 12° 49' 39.6516"<br>Long E 77° 35' 25.008"<br>19/03/21 12:36 PM | CLASS ROOM | Without<br>PROJECTOR<br>+ WIFI |
|-----|-----|------------------------------------------------------------------------------------------------------------------------------------------|------------|--------------------------------|
| 14. | 502 | Bengaluru, Karnataka, India<br>Unnamed Road, Bengaluru, Karnata<br>Lat N 12° 49' 39.9684"<br>Long E 77° 35' 24.27"<br>19/03/21 12:33 PM  | CLASS ROOM | WITH<br>PROJECTOR<br>+ WIFI    |

| 15  | 509 | Bengaluru, Karnataka, India<br>Unnamed Road, Bengaluru, Karnata<br>Lat N 12° 49' 39.9936"<br>Long E 77° 35' 24.6156"<br>19/03/21 12:34 PM | CLASS ROOM | Without<br>PROJECTOR<br>+ WIFI |
|-----|-----|-------------------------------------------------------------------------------------------------------------------------------------------|------------|--------------------------------|
| 16. | 501 | Bengaluru, Karnataka, India Unnamed Road, Bengaluru, Karnata Lat N 12° 49' 40.1016" Long E 77° 35' 24.1368" 19/03/21 12:31 PM             | CLASS ROOM | WITH<br>PROJECTOR<br>+ WIFI    |