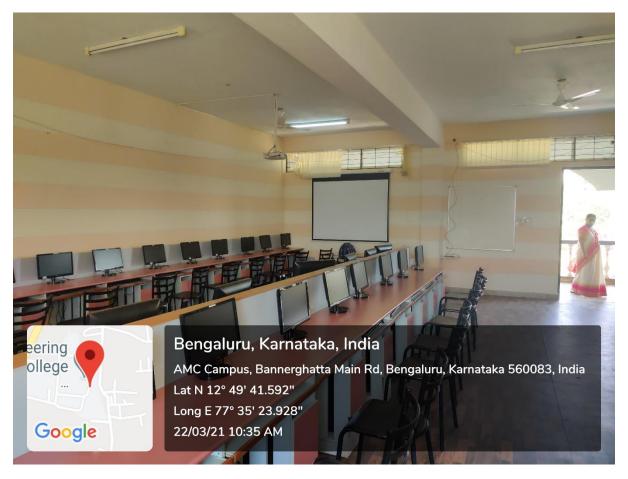

### **DEPARTMENT OF COMPUTER SCIENCE & ENGINEERING**

**2.3.2** Teachers use ICT enabled tools for effective teaching-learning process.

**Smart Classroom** 

**Smart Classroom** 

**Smart Classroom** 

**Smart Classroom** 

**Department library** 

**CSE LAB** 

**CSE LAB** 

**CSE LAB** 

**CSE LAB** 

**CSE LAB** 

**CSE LAB** 

**CSE LAB** 