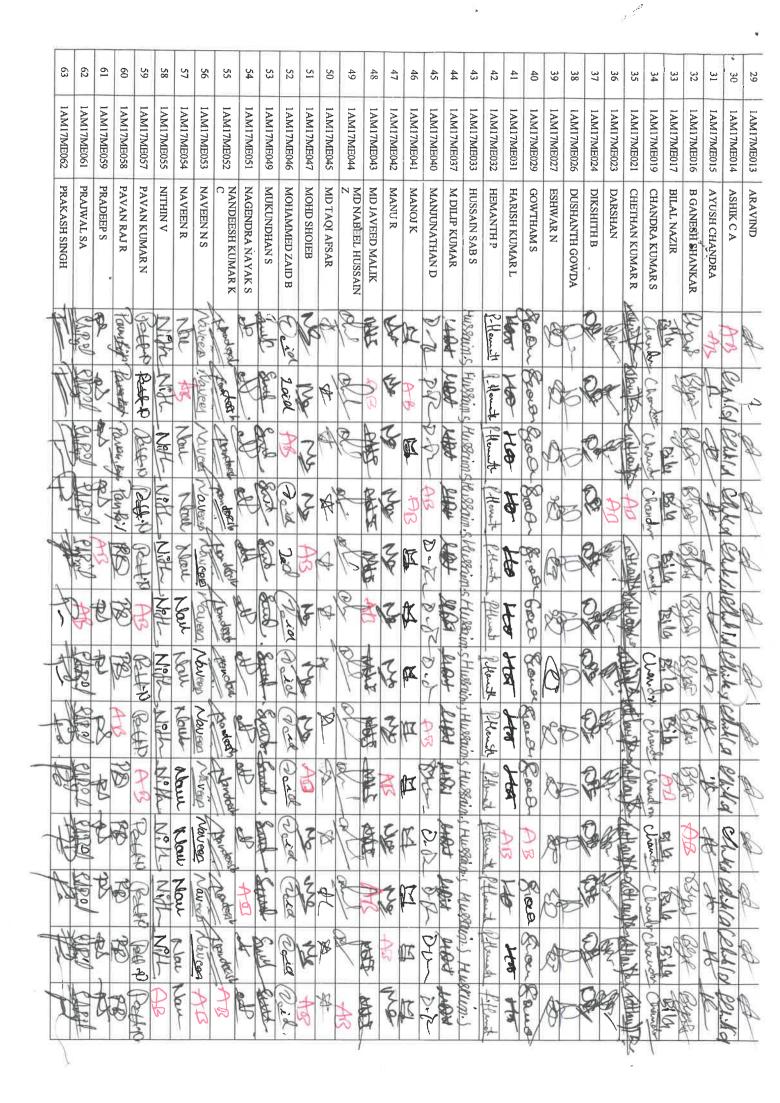

1.

| SL | ROOM      | РНОТО                                                                                                                                         | NAME OF THE | REMARK                        |
|----|-----------|-----------------------------------------------------------------------------------------------------------------------------------------------|-------------|-------------------------------|
| NO | NO<br>FOZ |                                                                                                                                               | ROOM        | \A/: F:                       |
| 1. | 507       | Bengaluru, Karnataka, India Unnamed Road, Bengaluru, Karnataka 560083, India Lat N 12° 49' 39.6984" Long E 77° 35' 24.7272" 17/03/21 11:27 AM | GEOLOGY LAB | Wi-Fi<br>WITHOUT<br>PROJECTOR |

| 2. | 010 | Bengaluru, Karnataka, India Unnamed Road, Bengaluru, Karnataka 5600 Lat N 12° 49' 39.468" Long E 77° 35' 24.5076" 17/03/21 11:38 AM | CADD LAB                       | Wi-Fi<br>WITH<br>PROJECTOR    |
|----|-----|-------------------------------------------------------------------------------------------------------------------------------------|--------------------------------|-------------------------------|
| 4. | 002 | Kalkere, Karnataka, India Unnamed Road, Kalkere, Karnataka 56 Lat N 12° 49' 39.3924" Long E 77° 35' 23.9784" 17/03/21 11:22 AM      | CONCRETE<br>AND HIGHWAY<br>LAB | Wi-Fi<br>WITHOUT<br>PROJECTOR |
| 5. | 001 |                                                                                                                                     | SURVEYING<br>LAB               | Wi-Fi<br>WITHOUT<br>PROJECTOR |

| 7. | 004 | Bengaluru, Karnataka, India Unnamed Road, Bengaluru, Karnataka 560083, Lat N 12° 49' 39.7164" Long E 77° 35' 24.3708" 18/03/21 11:58 AM | GEOTECHNICAL<br>LAB      | Wi-Fi<br>WITHOUT<br>PROJECTOR |
|----|-----|-----------------------------------------------------------------------------------------------------------------------------------------|--------------------------|-------------------------------|
| 8. | B03 | Bengaluru, Karnataka, India Unnamed Road, Bengaluru, Karnataka 56008 Lat N 12° 49' 40.062" Long E 77° 35' 24.3888" 17/03/21 11:35 AM    | FLUID<br>MECHANIC<br>LAB | Wi-Fi<br>WITHOUT<br>PROJECTOR |
| 9. | 012 | Bengaluru, Karnataka, India Unnamed Road, Bengaluru, Karnataka 56 Lat N 12° 49' 39.7596" Long E 77° 35' 24.4284" 18/03/21 11:59 AM      | ENVIRONMENT<br>LAB       | Wi-Fi<br>WITHOUT<br>PROJECTOR |

| 10. | 506 | ring Bengaluru, Karnataka, India Unnamed Road, Bengaluru, Karnata Lat N 12° 49' 39.7884" Long E 77° 35' 25.6812" 19/03/21 12:35 PM | DRAWING<br>HALL | WITHOUT PROJECTOR     |
|-----|-----|------------------------------------------------------------------------------------------------------------------------------------|-----------------|-----------------------|
| 11. | 510 | Bengaluru, Karnataka, India Unnamed Road, Bengaluru, Karnataka 5 Lat N 12° 49' 39.8172" Long E 77° 35' 24.81" 17/03/21 11:26 AM    | SEMINAR HALL    | WITH PROJECTOR + WIFI |

| 12. | 508 | Bengaluru, Karnataka, India<br>Unnamed Road, Bengaluru, Karnata<br>Lat N 12° 49' 39.6516"<br>Long E 77° 35' 25.008"<br>19/03/21 12:36 PM | CLASS ROOM | Without<br>PROJECTOR<br>+ WIFI |
|-----|-----|------------------------------------------------------------------------------------------------------------------------------------------|------------|--------------------------------|
| 14. | 502 | Bengaluru, Karnataka, India<br>Unnamed Road, Bengaluru, Karnata<br>Lat N 12° 49' 39.9684"<br>Long E 77° 35' 24.27"<br>19/03/21 12:33 PM  | CLASS ROOM | WITH<br>PROJECTOR<br>+ WIFI    |

| 15  | 509 | Bengaluru, Karnataka, India<br>Unnamed Road, Bengaluru, Karnata<br>Lat N 12° 49' 39.9936"<br>Long E 77° 35' 24.6156"<br>19/03/21 12:34 PM | CLASS ROOM | Without<br>PROJECTOR<br>+ WIFI |
|-----|-----|-------------------------------------------------------------------------------------------------------------------------------------------|------------|--------------------------------|
| 16. | 501 | Bengaluru, Karnataka, India Unnamed Road, Bengaluru, Karnata Lat N 12° 49' 40.1016" Long E 77° 35' 24.1368" 19/03/21 12:31 PM             | CLASS ROOM | WITH<br>PROJECTOR<br>+ WIFI    |