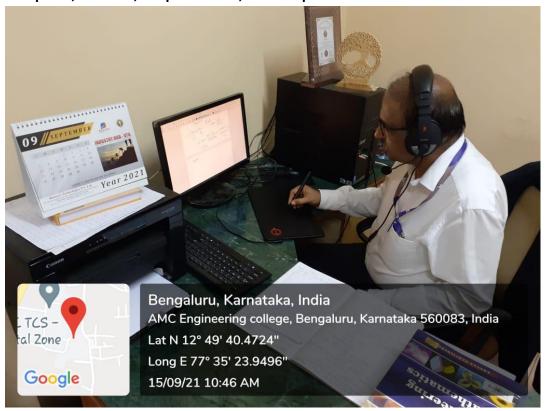

| 2. | 010 | Bengaluru, Karnataka, India Unnamed Road, Bengaluru, Karnataka 5600 Lat N 12° 49' 39.468" Long E 77° 35' 24.5076" 17/03/21 11:38 AM | CADD LAB                       | Wi-Fi<br>WITH<br>PROJECTOR    |
|----|-----|-------------------------------------------------------------------------------------------------------------------------------------|--------------------------------|-------------------------------|
| 4. | 002 | Kalkere, Karnataka, India Unnamed Road, Kalkere, Karnataka 56 Lat N 12° 49' 39.3924" Long E 77° 35' 23.9784" 17/03/21 11:22 AM      | CONCRETE<br>AND HIGHWAY<br>LAB | Wi-Fi<br>WITHOUT<br>PROJECTOR |
| 5. | 001 |                                                                                                                                     | SURVEYING<br>LAB               | Wi-Fi<br>WITHOUT<br>PROJECTOR |