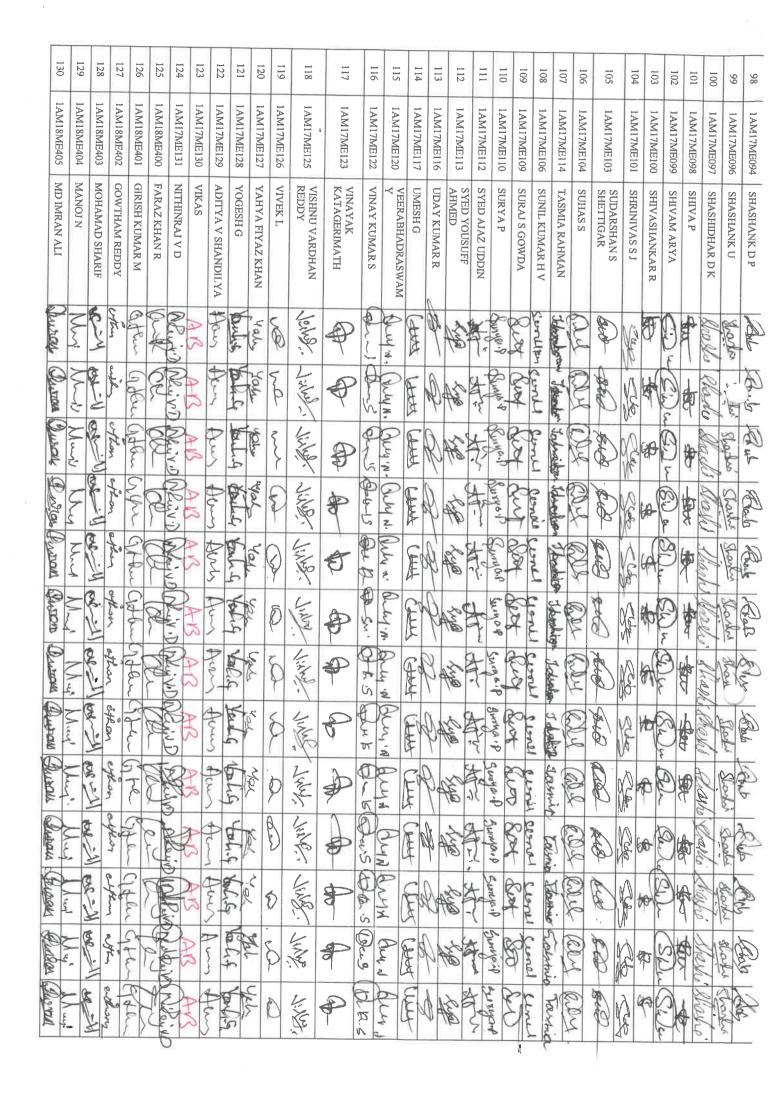

1.

| SL | ROOM      | РНОТО                                                                                                                                         | NAME OF THE | REMARK                        |
|----|-----------|-----------------------------------------------------------------------------------------------------------------------------------------------|-------------|-------------------------------|
| NO | NO<br>FOZ |                                                                                                                                               | ROOM        | \A/: F:                       |
| 1. | 507       | Bengaluru, Karnataka, India Unnamed Road, Bengaluru, Karnataka 560083, India Lat N 12° 49' 39.6984" Long E 77° 35' 24.7272" 17/03/21 11:27 AM | GEOLOGY LAB | Wi-Fi<br>WITHOUT<br>PROJECTOR |

| 2. | 010 | Bengaluru, Karnataka, India Unnamed Road, Bengaluru, Karnataka 5600 Lat N 12° 49' 39.468" Long E 77° 35' 24.5076" 17/03/21 11:38 AM | CADD LAB                       | Wi-Fi<br>WITH<br>PROJECTOR    |
|----|-----|-------------------------------------------------------------------------------------------------------------------------------------|--------------------------------|-------------------------------|
| 4. | 002 | Kalkere, Karnataka, India Unnamed Road, Kalkere, Karnataka 56 Lat N 12° 49' 39.3924" Long E 77° 35' 23.9784" 17/03/21 11:22 AM      | CONCRETE<br>AND HIGHWAY<br>LAB | Wi-Fi<br>WITHOUT<br>PROJECTOR |
| 5. | 001 |                                                                                                                                     | SURVEYING<br>LAB               | Wi-Fi<br>WITHOUT<br>PROJECTOR |

| 7. | 004 | Bengaluru, Karnataka, India Unnamed Road, Bengaluru, Karnataka 560083, Lat N 12° 49' 39.7164" Long E 77° 35' 24.3708" 18/03/21 11:58 AM | GEOTECHNICAL<br>LAB      | Wi-Fi<br>WITHOUT<br>PROJECTOR |
|----|-----|-----------------------------------------------------------------------------------------------------------------------------------------|--------------------------|-------------------------------|
| 8. | B03 | Bengaluru, Karnataka, India Unnamed Road, Bengaluru, Karnataka 56008 Lat N 12° 49' 40.062" Long E 77° 35' 24.3888" 17/03/21 11:35 AM    | FLUID<br>MECHANIC<br>LAB | Wi-Fi<br>WITHOUT<br>PROJECTOR |
| 9. | 012 | Bengaluru, Karnataka, India Unnamed Road, Bengaluru, Karnataka 56 Lat N 12° 49' 39.7596" Long E 77° 35' 24.4284" 18/03/21 11:59 AM      | ENVIRONMENT<br>LAB       | Wi-Fi<br>WITHOUT<br>PROJECTOR |

| 10. | 506 | ring Bengaluru, Karnataka, India Unnamed Road, Bengaluru, Karnata Lat N 12° 49' 39.7884" Long E 77° 35' 25.6812" 19/03/21 12:35 PM | DRAWING<br>HALL | WITHOUT PROJECTOR     |
|-----|-----|------------------------------------------------------------------------------------------------------------------------------------|-----------------|-----------------------|
| 11. | 510 | Bengaluru, Karnataka, India Unnamed Road, Bengaluru, Karnataka 5 Lat N 12° 49' 39.8172" Long E 77° 35' 24.81" 17/03/21 11:26 AM    | SEMINAR HALL    | WITH PROJECTOR + WIFI |

| 12. | 508 | Bengaluru, Karnataka, India<br>Unnamed Road, Bengaluru, Karnata<br>Lat N 12° 49' 39.6516"<br>Long E 77° 35' 25.008"<br>19/03/21 12:36 PM | CLASS ROOM | Without<br>PROJECTOR<br>+ WIFI |
|-----|-----|------------------------------------------------------------------------------------------------------------------------------------------|------------|--------------------------------|
| 14. | 502 | Bengaluru, Karnataka, India<br>Unnamed Road, Bengaluru, Karnata<br>Lat N 12° 49' 39.9684"<br>Long E 77° 35' 24.27"<br>19/03/21 12:33 PM  | CLASS ROOM | WITH<br>PROJECTOR<br>+ WIFI    |

| 15  | 509 | Bengaluru, Karnataka, India<br>Unnamed Road, Bengaluru, Karnata<br>Lat N 12° 49' 39.9936"<br>Long E 77° 35' 24.6156"<br>19/03/21 12:34 PM | CLASS ROOM | Without<br>PROJECTOR<br>+ WIFI |
|-----|-----|-------------------------------------------------------------------------------------------------------------------------------------------|------------|--------------------------------|
| 16. | 501 | Bengaluru, Karnataka, India Unnamed Road, Bengaluru, Karnata Lat N 12° 49' 40.1016" Long E 77° 35' 24.1368" 19/03/21 12:31 PM             | CLASS ROOM | WITH<br>PROJECTOR<br>+ WIFI    |