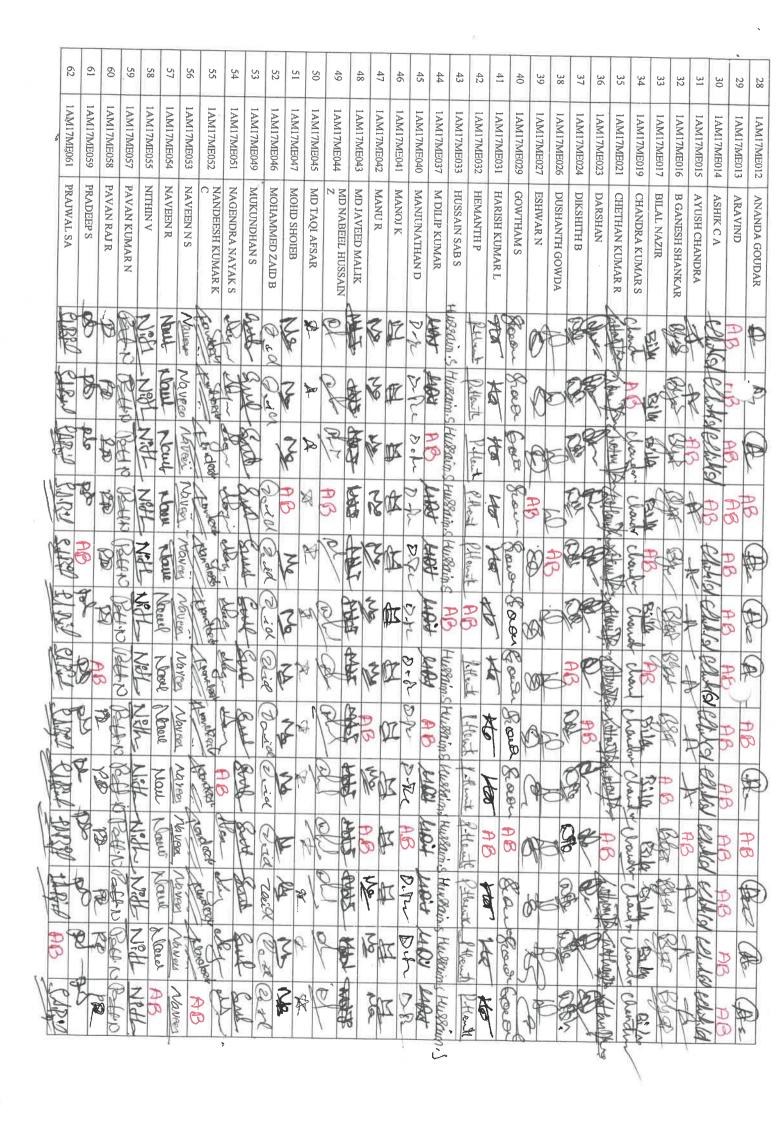

1.

| SL | ROOM      | РНОТО                                                                                                                                         | NAME OF THE | REMARK                        |
|----|-----------|-----------------------------------------------------------------------------------------------------------------------------------------------|-------------|-------------------------------|
| NO | NO<br>FOZ |                                                                                                                                               | ROOM        | \A/: F:                       |
| 1. | 507       | Bengaluru, Karnataka, India Unnamed Road, Bengaluru, Karnataka 560083, India Lat N 12° 49' 39.6984" Long E 77° 35' 24.7272" 17/03/21 11:27 AM | GEOLOGY LAB | Wi-Fi<br>WITHOUT<br>PROJECTOR |

| 2. | 010 | Bengaluru, Karnataka, India Unnamed Road, Bengaluru, Karnataka 5600 Lat N 12° 49' 39.468" Long E 77° 35' 24.5076" 17/03/21 11:38 AM | CADD LAB                       | Wi-Fi<br>WITH<br>PROJECTOR    |
|----|-----|-------------------------------------------------------------------------------------------------------------------------------------|--------------------------------|-------------------------------|
| 4. | 002 | Kalkere, Karnataka, India Unnamed Road, Kalkere, Karnataka 56 Lat N 12° 49' 39.3924" Long E 77° 35' 23.9784" 17/03/21 11:22 AM      | CONCRETE<br>AND HIGHWAY<br>LAB | Wi-Fi<br>WITHOUT<br>PROJECTOR |
| 5. | 001 |                                                                                                                                     | SURVEYING<br>LAB               | Wi-Fi<br>WITHOUT<br>PROJECTOR |

| 7. | 004 | Bengaluru, Karnataka, India Unnamed Road, Bengaluru, Karnataka 560083, Lat N 12° 49' 39.7164" Long E 77° 35' 24.3708" 18/03/21 11:58 AM | GEOTECHNICAL<br>LAB      | Wi-Fi<br>WITHOUT<br>PROJECTOR |
|----|-----|-----------------------------------------------------------------------------------------------------------------------------------------|--------------------------|-------------------------------|
| 8. | B03 | Bengaluru, Karnataka, India Unnamed Road, Bengaluru, Karnataka 56008 Lat N 12° 49' 40.062" Long E 77° 35' 24.3888" 17/03/21 11:35 AM    | FLUID<br>MECHANIC<br>LAB | Wi-Fi<br>WITHOUT<br>PROJECTOR |
| 9. | 012 | Bengaluru, Karnataka, India Unnamed Road, Bengaluru, Karnataka 56 Lat N 12° 49' 39.7596" Long E 77° 35' 24.4284" 18/03/21 11:59 AM      | ENVIRONMENT<br>LAB       | Wi-Fi<br>WITHOUT<br>PROJECTOR |

| 10. | 506 | ring Bengaluru, Karnataka, India Unnamed Road, Bengaluru, Karnata Lat N 12° 49' 39.7884" Long E 77° 35' 25.6812" 19/03/21 12:35 PM | DRAWING<br>HALL | WITHOUT PROJECTOR     |
|-----|-----|------------------------------------------------------------------------------------------------------------------------------------|-----------------|-----------------------|
| 11. | 510 | Bengaluru, Karnataka, India Unnamed Road, Bengaluru, Karnataka 5 Lat N 12° 49' 39.8172" Long E 77° 35' 24.81" 17/03/21 11:26 AM    | SEMINAR HALL    | WITH PROJECTOR + WIFI |

| 12. | 508 | Bengaluru, Karnataka, India<br>Unnamed Road, Bengaluru, Karnata<br>Lat N 12° 49' 39.6516"<br>Long E 77° 35' 25.008"<br>19/03/21 12:36 PM | CLASS ROOM | Without<br>PROJECTOR<br>+ WIFI |
|-----|-----|------------------------------------------------------------------------------------------------------------------------------------------|------------|--------------------------------|
| 14. | 502 | Bengaluru, Karnataka, India<br>Unnamed Road, Bengaluru, Karnata<br>Lat N 12° 49' 39.9684"<br>Long E 77° 35' 24.27"<br>19/03/21 12:33 PM  | CLASS ROOM | WITH<br>PROJECTOR<br>+ WIFI    |

| 15  | 509 | Bengaluru, Karnataka, India<br>Unnamed Road, Bengaluru, Karnata<br>Lat N 12° 49' 39.9936"<br>Long E 77° 35' 24.6156"<br>19/03/21 12:34 PM | CLASS ROOM | Without<br>PROJECTOR<br>+ WIFI |
|-----|-----|-------------------------------------------------------------------------------------------------------------------------------------------|------------|--------------------------------|
| 16. | 501 | Bengaluru, Karnataka, India Unnamed Road, Bengaluru, Karnata Lat N 12° 49' 40.1016" Long E 77° 35' 24.1368" 19/03/21 12:31 PM             | CLASS ROOM | WITH<br>PROJECTOR<br>+ WIFI    |