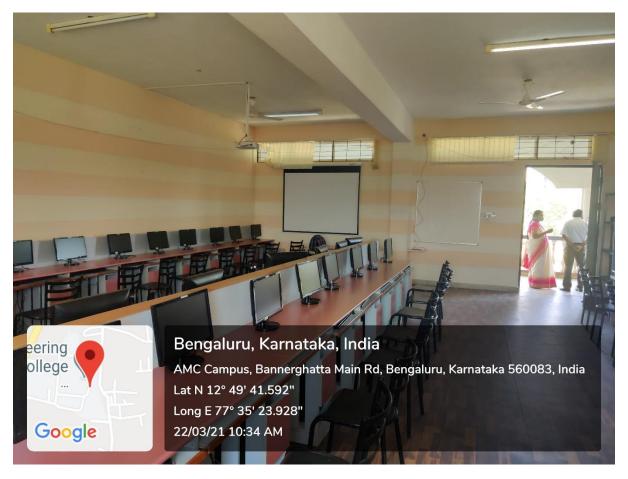

### **DEPARTMENT OF COMPUTER SCIENCE & ENGINEERING**

**2.3.2** Teachers use ICT enabled tools for effective teaching-learning process.

**Smart Classroom** 

**Smart Classroom** 

**Smart Classroom** 

**Smart Classroom** 

**Department library** 

**CSE LAB** 

**CSE LAB** 

**CSE LAB** 

**CSE LAB** 

**CSE LAB** 

**CSE LAB** 

**CSE LAB** 