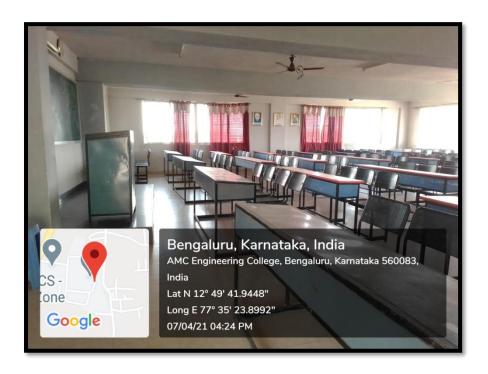

### **DEPARTMENT OF COMPUTER SCIENCE & ENGINEERING**

**2.3.2** Teachers use ICT enabled tools for effective teaching-learning process.

**Smart Classroom** 

**Smart Classroom** 

**Smart Classroom** 

**Smart Classroom** 