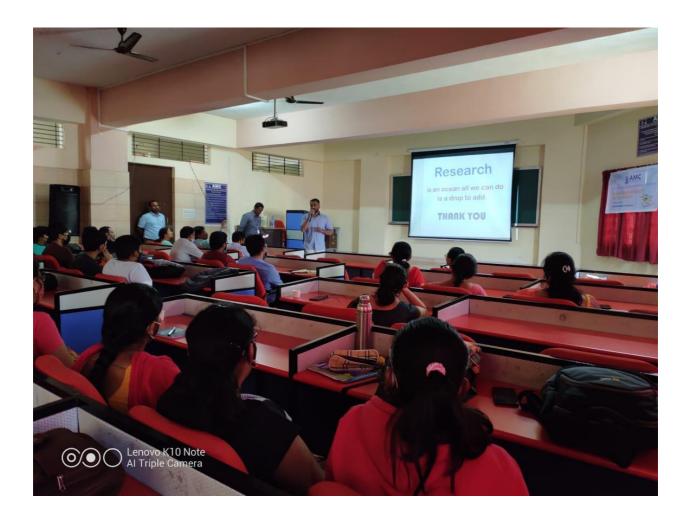

Dr. H.S Adithya defined research as the process of finding a solution to a problem after a thorough study and analysis of the situational factors. Research provides the needed information that guides managers to make informed decisions to successfully deal with problems. The purpose of research is to discover answers through the application of scientific procedures. This session covered the characteristics of research like solution to the problem, empirical evidence, gathering the data from appropriate sources, designing procedures and so on. Qualities of good research and problems in research process also discussed in this session. Research process, Types of research, approaches, Role of Hypothesis, testing and so on. This session has thrown a light on few emerging areas of research, need of the hour, and application.