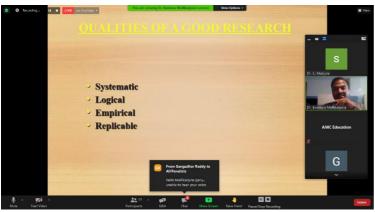

Dr. H.S Adithya defined research as the process of finding a solution to a problem after a thorough study and analysis of the situational factors. Research provides the needed information that guides managers to make informed decisions to successfully deal with problems. The purpose of research is to discover answers through the application of scientific procedures. This session covered the characteristics of research like solution to the problem, empirical evidence, gathering the data from appropriate sources, designing procedures and so on. Qualities of good research and problems in research process also discussed in this session. Research process, Types of research, approaches, Role of Hypothesis, testing and so on. This session has thrown a light on few emerging areas of research, need of the hour, and application.