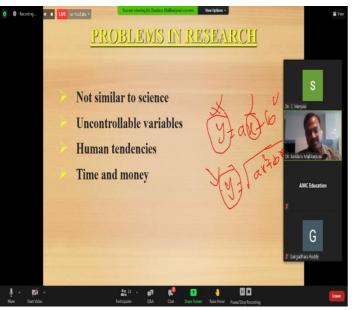

Dr. H.S Adithya defined research as the process of finding a solution to a problem after a thorough study and analysis of the situational factors. Research provides the needed information that guides managers to make informed decisions to successfully deal with problems. The purpose of research is to discover answers through the application of scientific procedures. This session covered the characteristics of research like solution to the problem, empirical evidence, gathering the data from appropriate sources, designing procedures and so on. Qualities of good research and problems in research process also discussed in this session. Research process, Types of research, approaches, Role of Hypothesis, testing and so on. This session has thrown a light on few emerging areas of research, need of the hour, and application.