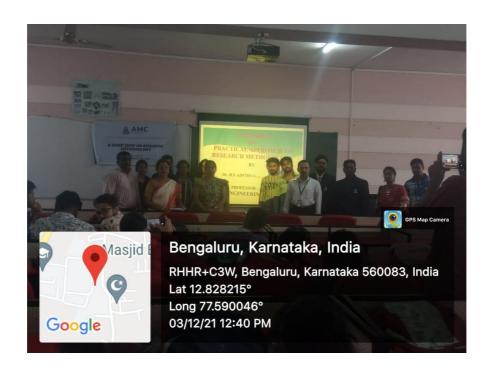

### "A WORKSHOP ON PRACTICAL APPROACH TO RESEARCH METHODOLOGY"

3<sup>rd</sup> December to 4<sup>th</sup> December 2021

Resource Person: Dr. H.S ADITHYA Professor - MBA AMCEC

HOD - MBA AMCEC

Dr. T. Uma Devi Dr.K. Mallikharjuna Babu Dr. Girisha Director

# AMC ENGINEERING COLLEGE, BANGALORE-83 DEPARTMENT OF MBA ACHIEVEMENTS AND ACTIVITIES-2021

Name of the program: A Workshop on Practical Approach to Research Methodology

**Topic: Research Methodology Date:** 3<sup>rd</sup> & 4<sup>th</sup> December, 2021

**Organized by:** Department of MBA, AMC Engineering College

**Resource person:** Dr. H.S Adithya, Professor, Department of M.B.A, AMCEC.

Materials used: Power point slides

**Description of the program:** 

Dr. H.S Adithya defined research as the process of finding a solution to a problem after a thorough study and analysis of the situational factors. Research provides the needed information that guides managers to make informed decisions to successfully deal with problems. The purpose of research is to discover answers through the application of scientific procedures. This session covered the characteristics of research like solution to the problem, empirical evidence, gathering the data from appropriate sources, designing procedures and so on. Qualities of good research and problems in research process also discussed in this session. Research process, Types of research, approaches, Role of Hypothesis, testing and so on. This session has thrown a light on few emerging areas of research, need of the hour, and application.