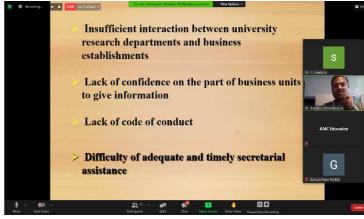

Dr. H.S Adithya defined research as the process of finding a solution to a problem after a thorough study and analysis of the situational factors. Research provides the needed information that guides managers to make informed decisions to successfully deal with problems. The purpose of research is to discover answers through the application of scientific procedures. This session covered the characteristics of research like solution to the problem, empirical evidence, gathering the data from appropriate sources, designing procedures and so on. Qualities of good research and problems in research process also discussed in this session. Research process, Types of research, approaches, Role of Hypothesis, testing and so on. This session has thrown a light on few emerging areas of research, need of the hour, and application.