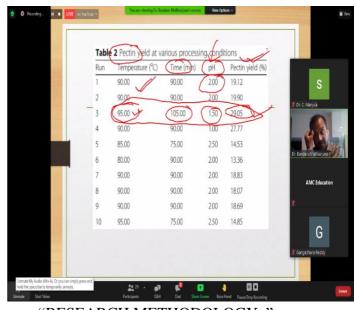

Dept. of

mathematics, BMS ENGINEERING COLLEGE,

**Bangalore** 

Person in-charge: Dr. G. S. PRASAD, Dr. C. MANJULA

Objectives of the program: To give a deep insight to various process involved in

Research and the Attributes of good research.

Beneficiaries: RESEARCH SCHOLARS, STUDENTS

Materials Used: Zoom, PPT Presentation.

Brief description: Speaker explained the objectives of research and also

explained how to collect the data based on the research topic. He also gave insight about the purpose of the research and how to discover answers through the application of scientific

procedures to gain familiarity.

Outcomes of the program: Participants can be able to select good research

methodology for excellent research work.

Number of participants: 30 students and faculty.













Webinar on "RESEARCH METHODOLOGY" by Dr. BANDARU MALLIKRJUNA, AMCEC, Organized by Dept of Maths, 24th Feb 2021

HOD
DEPT OF MATHEMATICS
Dept. of Mathematics
A M C Engineering College
18th K.M., Bannerghatta Road
Bangalore-560 083.



### AMC Engineering College, Bangalore Department of Mathematics

Name of the activity: Date: 24th Feb 2021 Webinar on Research Methodology

#### Attendence Details

| USN              | Name of the Participants |
|------------------|--------------------------|
| 1AM20EC070       | Meghavarshana            |
| 1AM20ECD72       | Sagar                    |
| 1AM20EC073       | Sumanth                  |
| 1AMZ0EC074       | Roshan                   |
| 1AM20EC075       | Manjula                  |
| 1AM20EC076       | Narendra                 |
| 1AM20EC077